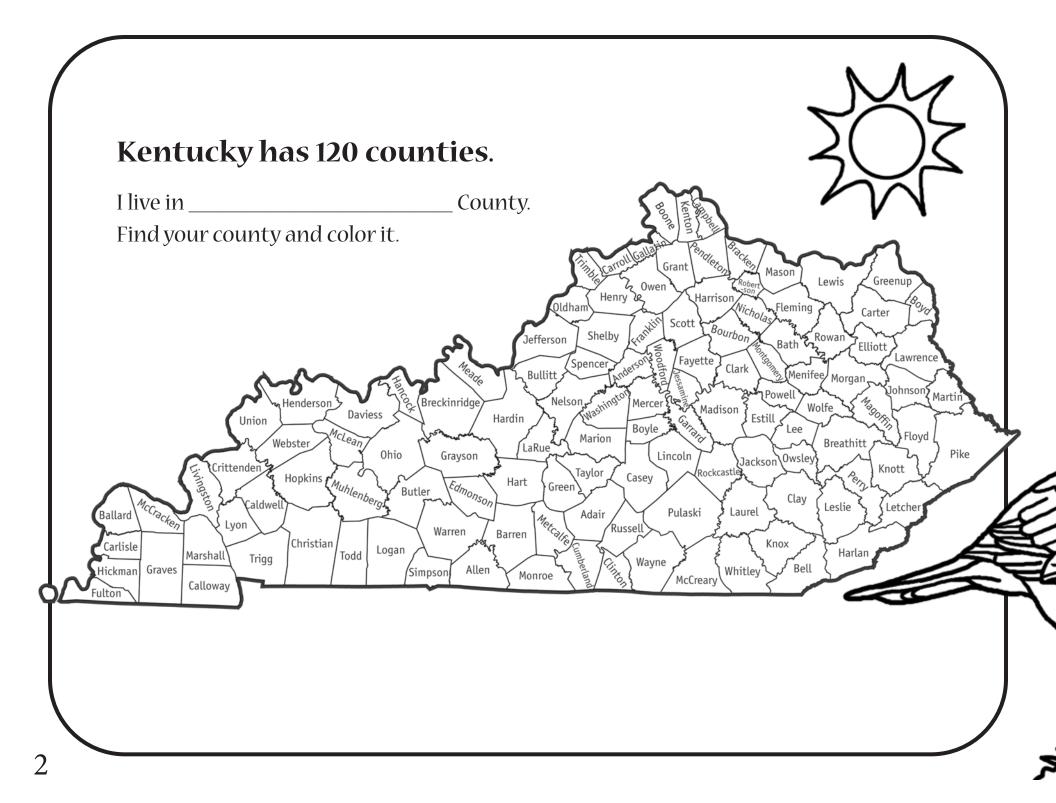

**Kentucky Department of Fish & Wildlife Resources** 1 Sportsman's Lane, Frankfort, KY 40601 · 1-800-858-1549 · *fw.ky.gov*  Buying a hunting or fishing license, paying your boat registration, purchasing hunting and fishing equipment, electing to donate on your Kentucky state income tax form or donating your land to fish and wildlife, helps fund conservation of Kentucky's natural habitat, clean water and the wildlife and fish that live here.





### **Color by numbers!**

- #1 = pine tree green
- #2 = grass green
- #3 = light green
- #4 = mud brown
- #5 = tan
- #6 = bright red

(All the letters in the picture are #5, even if they're not marked.)





# Wildlife word search

How many of the words below can you find? Can you write a story about one of these words?

|    | Bear     | Geese                | Е | 0 | G | Μ | W | В | Ζ | U | 0 | Т | А | L | А | S | Е |  |
|----|----------|----------------------|---|---|---|---|---|---|---|---|---|---|---|---|---|---|---|--|
|    | Habitat  | Oppossum             | L | S | E | В | Μ | Ι | E | Н | J | D | Ν | E | Y | А | S |  |
|    | Deer     | Bat                  | Κ | L | А | А | Е | Т | L | Μ | J | L | Ι | А | U | Q | E |  |
|    | Salato   | Frog                 | J | Н | U | Р | U | А | G | D | L | E | А | I | K | Z | Е |  |
|    | Elk      | Wetlands             | Т | S | G | R | Y | Р | R | K | T | F | T | S | Н | V | G |  |
|    | Trout    | Quail                |   |   |   |   |