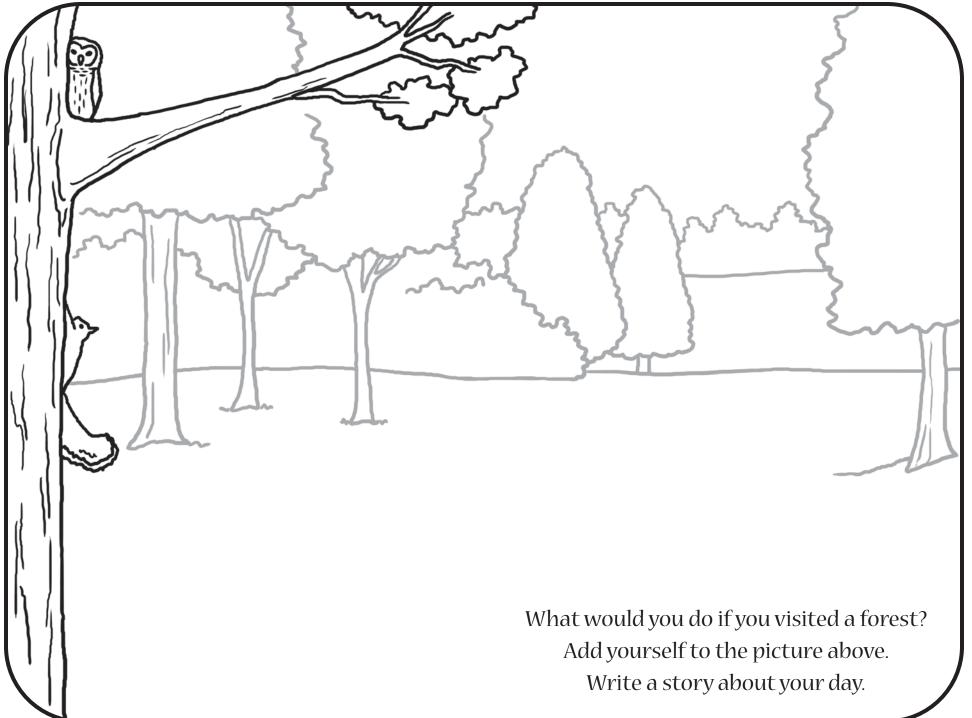

| Today's date:                              |
| A CONTRACT OF CONTRACTO OF CONTRACTO OF CONTRACTO OF CONTRACT OF CONTRACT OF CONTRACT OF CONTRACT OF CONTRACT OF CONTRACT OF CONTRACTO OF CONTRACT |                                            |

















## Lead the bobwhite quail to safety!

Can you help the quail dodge predators to reach his grassy hiding place?

Can you name these two predators?





#### **Connect the dots**

Where does this animal live? Color a home around it.













#### Fun with Fish & Wildlife Activity Book

Book concept by **Susie Paul** 

Education consultant

Venita Bright

Art & design by Adrienne Yancy

Inside cover art by **Chris Fossitt** 







kentuckywildlife.com

Kentucky Fish and Wildlife is funded through the sale of hunting and fishing licenses and boat registration fees. It receives no general fund state tax dollars. The Department manages, regulates, enforces and promotes responsible use of all fish and wildlife species, their habitats, public wildlife areas and waterways for the benefit of