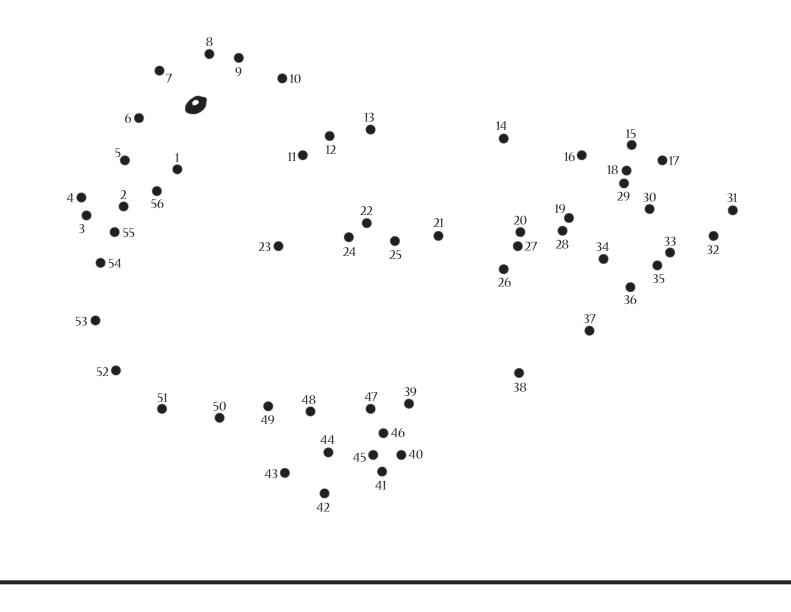

| Today's date:                              |
| A CONTRACT OF CONTRACTO OF CONTRACTO OF CONTRACTO OF CONTRACT OF CONTRACT OF CONTRACT OF CONTRACT OF CONTRACT OF CONTRACT OF CONTRACTO OF CONTRACT |                                            |

















## Lead the bobwhite quail to safety!

Can you help the quail dodge predators to reach his grassy hiding place?

Can you name these two predators?





#### **Connect the dots**

Where does this animal live? Color a home around it.













#### Fun with Fish & Wildlife Activity Book

Book concept by **Susie Paul** 

Education consultant

Venita Bright

Art & design by Adrienne Yancy

Inside cover art by **Chris Fossitt** 







kentuckywildlife.com

Kentucky Fish and Wildlife is funded through the sale of hunting and fishing licenses and boat registration fees. It receives no general fund state tax dollars. The Department manages, regulates, enforces and promotes responsible use of all fish and wildlife species, their habitats, public wildlife areas and waterways for the benefit of those resources and for public enjoyment. Kentucky Fish and Wildlife is an agency of the Tourism, Arts & Heritage Cabinet.