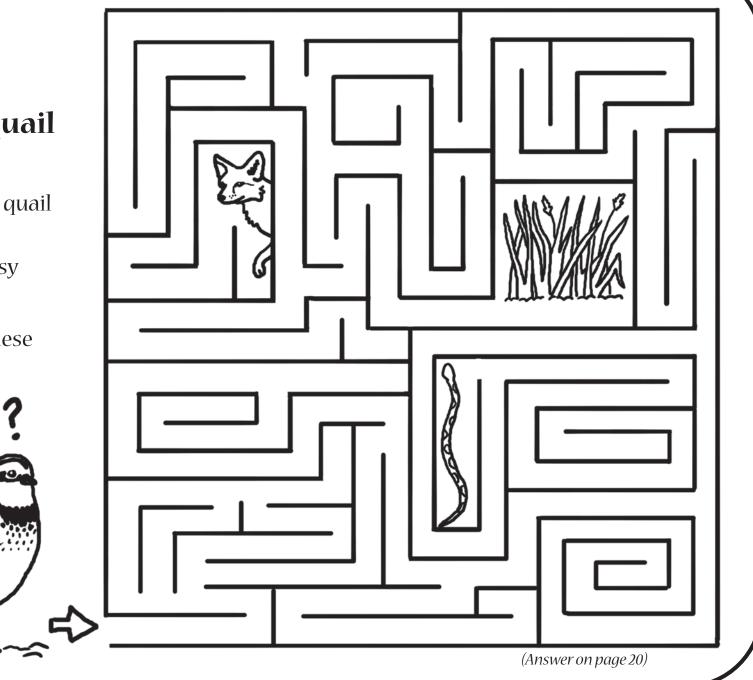

## Lead the bobwhite quail to safety!

Can you help the quail dodge predators to reach his grassy hiding place?

Can you name these two predators?