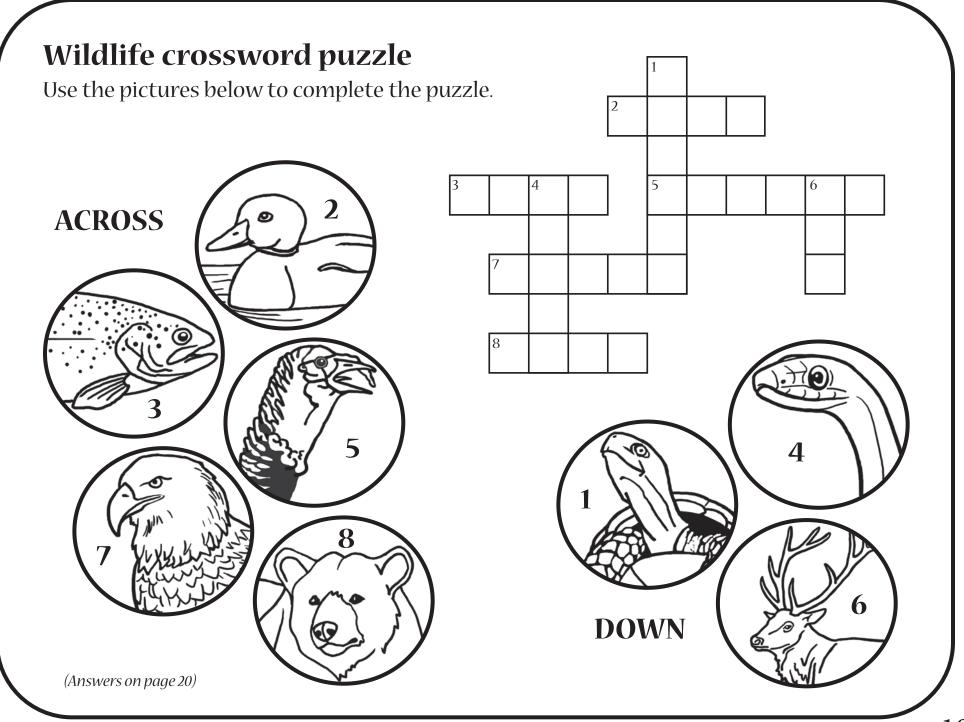

# Wildlife word search

How many of the words below can you find? Can you write a story about one of these words?

|    | Bear     | Geese                | Е | 0 | G | Μ | W | В | Ζ | U | 0 | Т | А | L | А | S | Е |  |
|----|----------|----------------------|---|---|---|---|---|---|---|---|---|---|---|---|---|---|---|--|
|    | Habitat  | Oppossum             | L | S | E | В | Μ | Ι | E | Н | J | D | Ν | E | Y | А | S |  |
|    | Deer     | Bat                  | Κ | L | А | А | Е | Т | L | Μ | J | L | Ι | А | U | Q | E |  |
|    | Salato   | Frog                 | J | Н | U | Р | U | А | G | D | L | E | А | I | K | Z | Е |  |
|    | Elk      | Wetlands             | Т | S | G | R | Y | Р | R | K | T | F | T | S | Н | V | G |  |
|    | Trout    | Quail                |   |   |   |   | _ |   |   |   | L | - | т |   |   |   |   |  |
|    | Turkey   | Carp                 | Μ | U | Κ | Н | Q | 0 | R | L | J | I | Т | J | Т | R | Q |  |
|    | Forest   | Ro                   | U | E | 0 | 0 | E | E | L | Н | Н | E | F | Х | Р | Н | E |  |
|    | Fish     | 545                  | Y | Q | R | R | Е | Т | Р | Т | Κ | Κ | Ι | E | W | W | Q |  |
|    | Wildlife |                      | U | В | L | D | Т | J | В | L | D | Ζ | Н | Н | R | Е | Ι |  |
|    | /:       |                      | Р | А | F | Q | U | F | А | W | Q | С | А | А | Μ | Т | J |  |
|    | 1-0,     |                      | V | J | U | R | W | R | Т | Т | S | А | В | Х | V | L | Е |  |
|    | 1.       |                      | F | 0 | Р | Р | 0 | S | S | U | Μ | R | Ι | F | N | А | D |  |
|    |          |                      | Ι | Μ | Q | Е | Q | G | Ι | А | S | Р | Т | R | В | Ν | U |  |
| L  |          |                      | J | Т | Р | L | Н | Ν | Ζ | Т | Ν | 0 | А | Р | Ν | D | V |  |
| [] |          |                      | G | F | 0 | R | Е | S | Т | С | А | Ζ | Т | J | Н | S | Μ |  |
| Ľ  |          | (Answers on page 20) |   |   |   |   |   |   |   |   |   |   |   |   |   |   |   |  |
|    |          |                      |   |   |   |   |   |   |   |   |   |   |   |   |   |   |   |  |