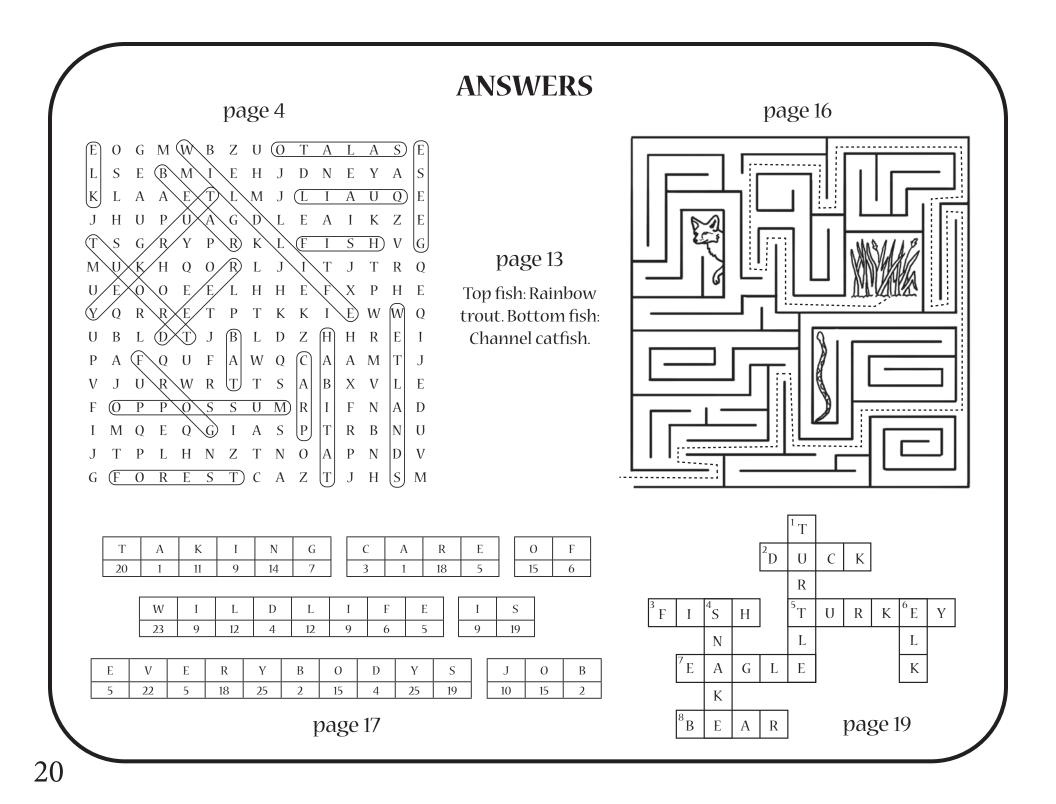

# Wildlife word search

How many of the words below can you find? Can you write a story about one of these words?

|    | Bear     | Geese                | Е | 0 | G | Μ | W | В | Ζ | U | 0 | Т | А | L | А | S | Е |  |
|----|----------|----------------------|---|---|---|---|---|---|---|---|---|---|---|---|---|---|---|--|
|    | Habitat  | Oppossum             | L | S | E | В | Μ | Ι | E | Н | J | D | Ν | E | Y | А | S |  |
|    | Deer     | Bat                  | Κ | L | А | А | Е | Т | L | Μ | J | L | Ι | А | U | Q | E |  |
|    | Salato   | Frog                 | J | Н | U | Р | U | А | G | D | L | E | А | I | K | Z | Е |  |
|    | Elk      | Wetlands             | Т | S | G | R | Y | Р | R | K | T | F | T | S | Н | V | G |  |
|    | Trout    | Quail                |   |   |   |   | _ |   |   |   | L | - | т |   |   |   |   |  |
|    | Turkey   | Carp                 | Μ | U | Κ | Н | Q | 0 | R | L | J | I | Т | J | Т | R | Q |  |
|    | Forest   | Ro                   | U | E | 0 | 0 | E | E | L | Н | Н | E | F | Х | Р | Н | E |  |
|    | Fish     | 545                  | Y | Q | R | R | Е | Т | Р | Т | Κ | Κ | Ι | E | W | W | Q |  |
|    | Wildlife |                      | U | В | L | D | Т | J | В | L | D | Ζ | Н | Н | R | Е | Ι |  |
|    | /:       |                      | Р | А | F | Q | U | F | А | W | Q | С | А | А | Μ | Т | J |  |
|    | 1-0,     |                      | V | J | U | R | W | R | Т | Т | S | А | В | Х | V | L | Е |  |
|    | 1.       |                      | F | 0 | Р | Р | 0 | S | S | U | Μ | R | Ι | F | N | А | D |  |
|    |          |                      | Ι | Μ | Q | Е | Q | G | Ι | А | S | Р | Т | R | В | Ν | U |  |
| L  |          |                      | J | Т | Р | L | Н | Ν | Ζ | Т | Ν | 0 | А | Р | Ν | D | V |  |
| [] |          |                      | G | F | 0 | R | Е | S | Т | С | А | Ζ | Т | J | Н | S | Μ |  |
| Ľ  |          | (Answers on page 20) |   |   |   |   |   |   |   |   |   |   |   |   |   |   |   |  |
|    |          |                      |   |   |   |   |   |   |   |   |   |   |   |   |   |   |   |  |