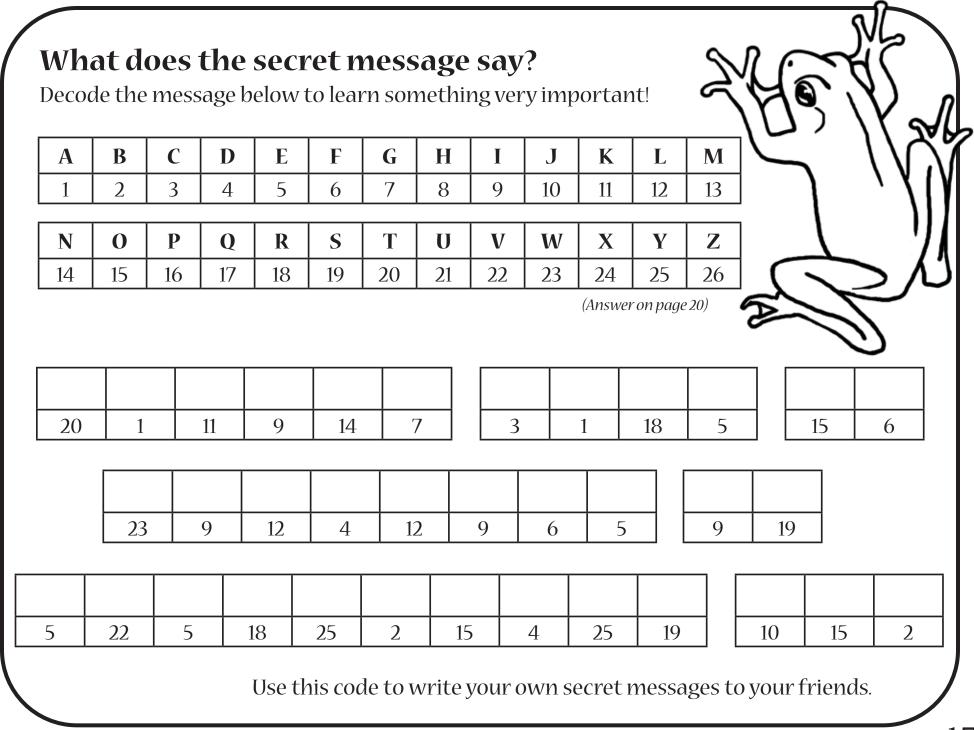

| Today's date:                              |
| A CONTRACT OF CONTRACTO OF CONTRACTO OF CONTRACTO OF CONTRACT OF CONTRACT OF CONTRACT OF CONTRACT OF CONTRACT OF CONTRACT OF CONTRACTO OF CONTRACT |                                            |

















## Lead the bobwhite quail to safety!

Can you help the quail dodge predators to reach his grassy hiding place?

Can you name these two predators?





#### **Connect the dots**

Where does this animal live? Color a home around it.













#### Fun with Fish & Wildlife Activity Book

Book concept by **Susie Paul** 

Education consultant

Venita Bright

Art & design by Adrienne Yancy

Inside cover art by **Chris Fossitt** 







kentuckywildlife.com

Kentucky Fish and Wildlife is funded through the sale of hunting and fishing licenses and boat registration fees. It receives no general fund state tax dollars. The Department manages, regulates, enforces and promotes responsible use of all fish and wildlife species, their habitats, public wildlife areas and waterways for the benefit of those resources and for public enjoyment. Kentucky Fish and Wildlife is an agency of the Tourism, Arts & Heritage Cabinet.